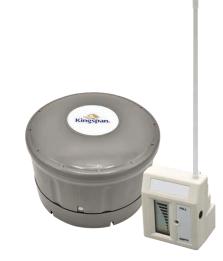

# Expand your system with the option Wi-Fi module!

The equipped sensor will transform the solution into a smart system with a Wi-Fi module and smartphone app to monitor the liquid level from anywhere in the world.