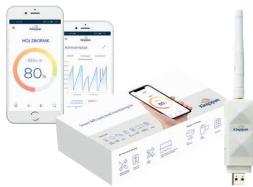

## Did you know that...

...the SewageStore septic tank is equipped with a durable and compact hatch?

The hatch composes aesthetically with the ground level, does not disrupt garden plants, and has minimal impact on its surroundings.

This is very important when you are doing lawn work – you can use a regular mower and do not need any precision trimming tools.