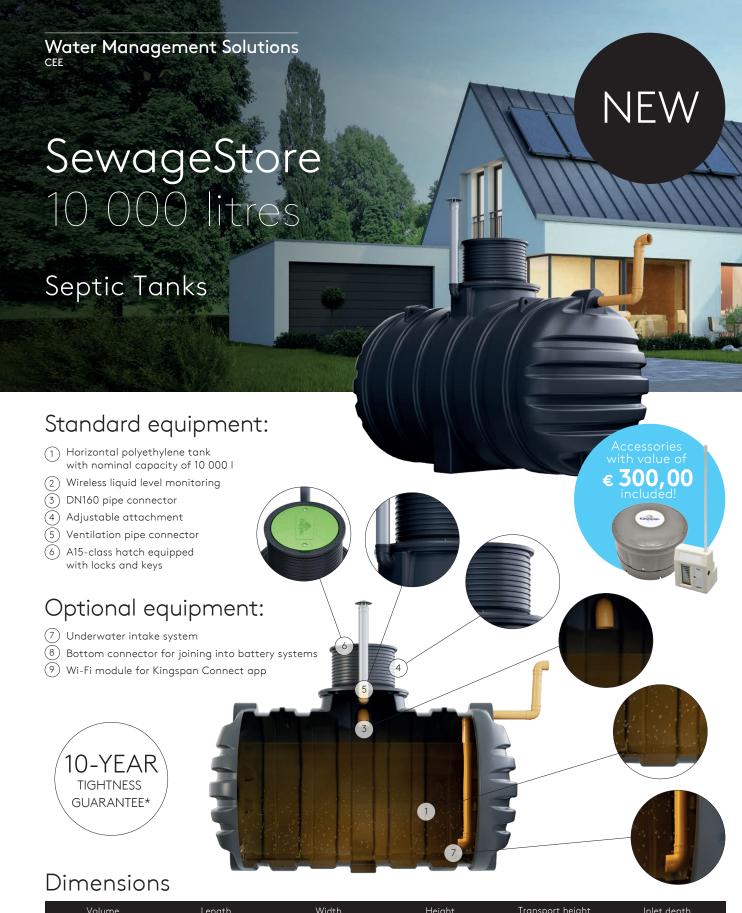

## Value of € 300,00 for free!

Innovative ultrasound liquid measuring system with external wireless receiver.

This solution provides visual control of the fill on the receiver's display from your home.