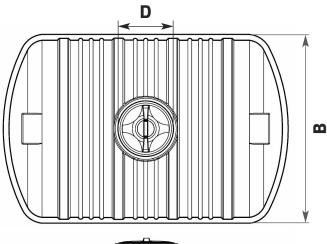

| A (mm) | 2300 |
|--------|------|
| B (mm) | 1500 |
| C (mm) | 1430 |
| D (mm) | 620  |

© Enduramaxx 2016. Copyright of this drawing is reserved by Enduramaxx. The issue of this drawing is confidential disclosure of its contents, and is made conditional that it is neither disclosed to a third party, nor any item described herein and designed by Enduramaxx is produced either in whole or in part without the written consent of Enduramaxx.