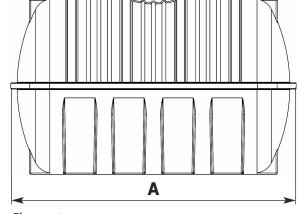

| A (mm) | 2300 |
|--------|------|
| B (mm) | 1500 |
| C (mm) | 1430 |
| D (mm) | 620  |

© Enduramaxx 2016. Copyright of this drawing is reserved by Enduramaxx. The issue of this drawing is confidential disclosure of its contents, and is made conditional that it is neither disclosed to a third party, nor any item described herein and designed by Enduramaxx is produced either in whole or in part without the written consent of Enduramaxx.