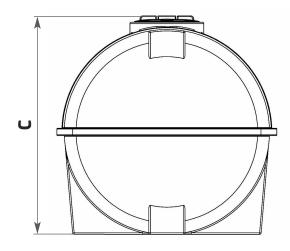

| A (mm) | 2300 |
|--------|------|
| B (mm) | 1500 |
| C (mm) | 1430 |
| D (mm) | 620  |

© Enduramaxx 2016. Copyright of this drawing is reserved by Enduramaxx. The issue of this drawing is confidential disclosure of its contents, and is made conditional that it is neither disclosed to a third party, nor any item described herein and designed by Enduramaxx is produced either in whole or in part without the written consent of Enduramaxx.