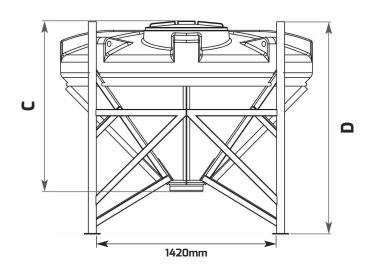

## **1500 LITRE 45°CONE TANK** TECHNICAL SPECIFICATION

| · · · · · · · · · · · · · · · · · · · |            |                           |      |     |
|---------------------------------------|------------|---------------------------|------|-----|
| CODE                                  | 17520945-F | STANDARD OUTLET           |      | 2"  |
| CAPACITY (Litres)                     | 1500       | <b>CAPACITY</b> (Gallons) |      | 329 |
|                                       |            |                           |      |     |
| A (mm)                                | 1900       | B (mm)                    | 455  |     |
| C (mm)                                | 1285       | D (mm)                    | 1605 |     |