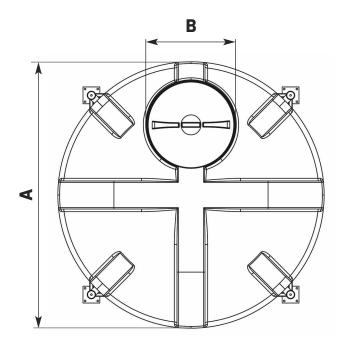

## **1500 LITRE 45°CONE TANK** TECHNICAL SPECIFICATION

| · · · · · · · · · · · · · · · · · · · |            |                           |      |     |
|---------------------------------------|------------|---------------------------|------|-----|
| CODE                                  | 17520945-F | STANDARD OUTLET           |      | 2"  |
| CAPACITY (Litres)                     | 1500       | <b>CAPACITY</b> (Gallons) |      | 329 |
|                                       |            |                           |      |     |
| A (mm)                                | 1900       | B (mm)                    | 455  |     |
| C (mm)                                | 1285       | D (mm)                    | 1605 |     |