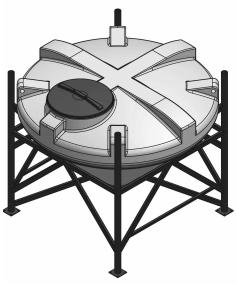

## **1500 LITRE 45°CONE TANK** TECHNICAL SPECIFICATION

| · · · · · · · · · · · · · · · · · · · |            |                           |      |     |
|---------------------------------------|------------|---------------------------|------|-----|
| CODE                                  | 17520945-F | STANDARD OUTLET           |      | 2"  |
| CAPACITY (Litres)                     | 1500       | <b>CAPACITY</b> (Gallons) |      | 329 |
|                                       |            |                           |      |     |
| A (mm)                                | 1900       | B (mm)                    | 455  |     |
| C (mm)                                | 1285       | D (mm)                    | 1605 |     |