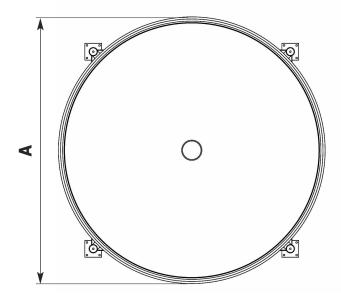

| WITH FRAME      |      |        |      |  |
|-----------------|------|--------|------|--|
| Standard Outlet | 2"   | A (mm) | 1900 |  |
| B (mm)          | 1500 | C (mm) | 1890 |  |

Please note: Tank sizes quoted are subject to a +/- 3% variation