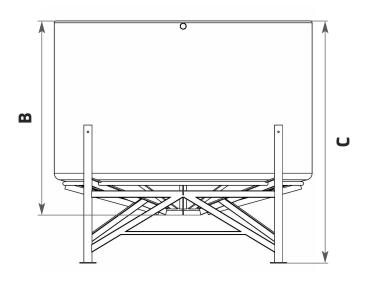

| WITH FRAME      |      |        |      |  |
|-----------------|------|--------|------|--|
| Standard Outlet | 2"   | A (mm) | 1900 |  |
| B (mm)          | 1500 | C (mm) | 1890 |  |

Please note: Tank sizes quoted are subject to a +/- 3% variation